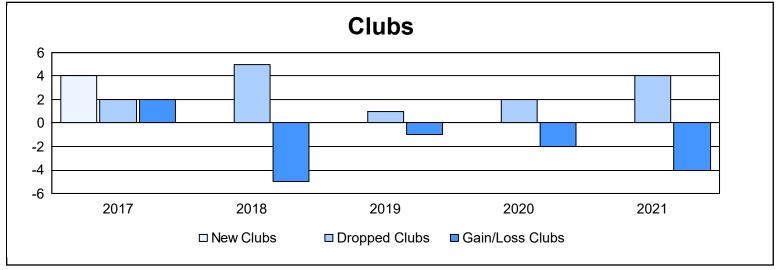

| Year      | New<br>Clubs | Dropped<br>Clubs | Gain/<br>Loss<br>Clubs | New<br>Members | Charter<br>Members | Reinstate<br>Members | Transfer<br>Members | Total<br>Member<br>Added | Total<br>Members<br>Dropped | Gain/<br>Loss<br>Members |
|-----------|--------------|------------------|------------------------|----------------|--------------------|----------------------|---------------------|--------------------------|-----------------------------|--------------------------|
| 2016-2017 | 4            | 2                | 2                      | 325            | 94                 | 36                   | 23                  | 478                      | 559                         | -81                      |
| 2017-2018 | 0            | 5                | -5                     | 350            | 2                  | 17                   | 10                  | 379                      | 546                         | -167                     |
| 2018-2019 | 0            | 1                | -1                     | 286            | 7                  | 18                   | 3                   | 314                      | 388                         | -74                      |
| 2019-2020 | 0            | 2                | -2                     | 210            | 0                  | 9                    | 13                  | 232                      | 309                         | -77                      |
| 2020-2021 | 0            | 4                | -4                     | 233            | 1                  | 19                   | 3                   | 256                      | 377                         | -121                     |
| Average   | 1            | 3                | -2                     | 281            | 21                 | 20                   | 10                  | 332                      | 436                         | -104                     |